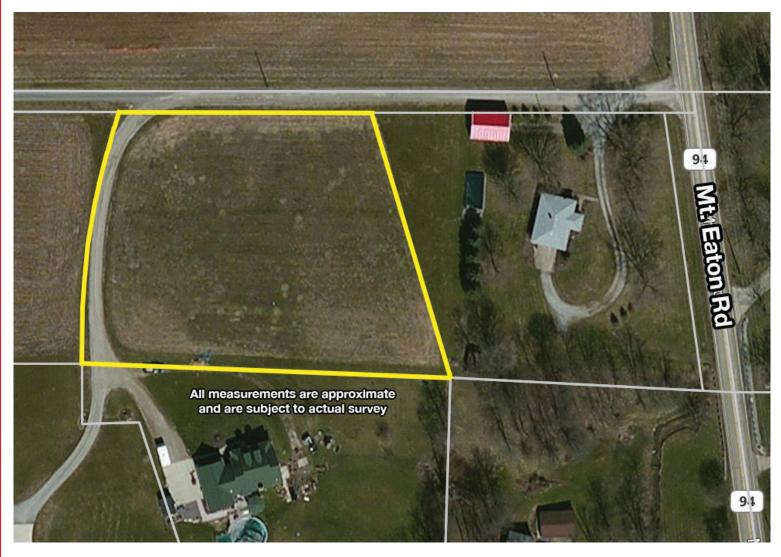

## 1.74-Acre Building Lot

SEPTIC APPROVED - COUNTRY SETTING

Baughman Twp. - Wayne County - Dalton School District

ABSOLUTE AUCTION, Sellers have other interests, all sells to highest bidder on location:

Mt. Eaton Rd., Dalton, OH 44618

**Directions:** From US RT 30 midway between Wooster and Canton at Dalton, OH take SR 94 north to auction OR just south of Church Rd. Watch for KIKO signs.

1.74 acres of gently rolling open land. Located back a private, shared driveway. Nice setting. Septic approved. In good company of quality neighboring homes on similar-sized lots. Better check it out!